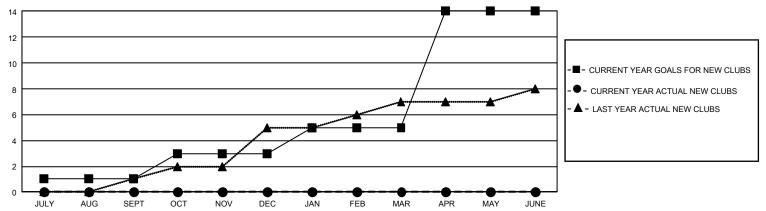

## GMT Constitutional Area 1, Group H

REPORT DOES NOT INCLUDE CLUBS IN UNDISTRICTED AREAS.

| Clubs                 |               |           |               | Members               |                          |                         |                                                    |
|-----------------------|---------------|-----------|---------------|-----------------------|--------------------------|-------------------------|----------------------------------------------------|
| RESULTS FOR 2021-2022 |               |           |               | RESULTS FOR 2021-2022 |                          |                         |                                                    |
| QUARTER               | NEW CLUB GOAL | NEW CLUBS | DROPPED CLUBS | QUARTER ME            | EMBER GROWTH NET<br>GOAL | MEMBER GROWTH<br>ACTUAL | DROPPED MEMBERS<br>ACTUAL (including<br>transfers) |
| JULY/AUG/SEPT         | 3             | 0         | 2             | JULY/AUG/SEPT         | г 71                     | 244                     | 235                                                |
| OCT/NOV/DEC           | 6             | 0         | 3             | OCT/NOV/DEC           | 65                       | 222                     | 345                                                |
| JAN/FEB/MAR           | 6             | 0         | 1             | JAN/FEB/MAR           | 69                       | 87                      | 65                                                 |
| APR/MAY/JUNE          | 27            | 0         | 0             | APR/MAY/JUNE          | 169                      | 0                       | 0                                                  |

## GOALS AND ACTUAL NEW CLUBS CUMULATIVE