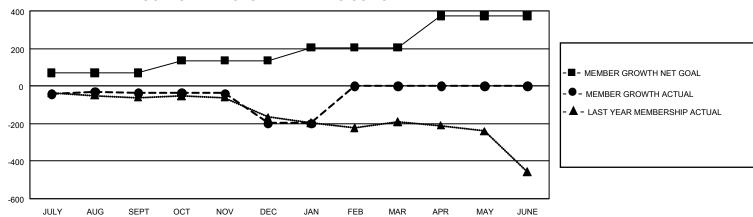

## GMT Constitutional Area 1, Group H

REPORT DOES NOT INCLUDE CLUBS IN UNDISTRICTED AREAS.

| Clubs                 |               |           |               | Members               |                          |                         |                                                    |
|-----------------------|---------------|-----------|---------------|-----------------------|--------------------------|-------------------------|----------------------------------------------------|
| RESULTS FOR 2021-2022 |               |           |               | RESULTS FOR 2021-2022 |                          |                         |                                                    |
| QUARTER               | NEW CLUB GOAL | NEW CLUBS | DROPPED CLUBS | QUARTER ME            | EMBER GROWTH NET<br>GOAL | MEMBER GROWTH<br>ACTUAL | DROPPED MEMBERS<br>ACTUAL (including<br>transfers) |
| JULY/AUG/SEPT         | 3             | 0         | 2             | JULY/AUG/SEPT         | г 71                     | 244                     | 235                                                |
| OCT/NOV/DEC           | 6             | 0         | 3             | OCT/NOV/DEC           | 65                       | 222                     | 345                                                |
| JAN/FEB/MAR           | 6             | 0         | 1             | JAN/FEB/MAR           | 69                       | 87                      | 65                                                 |
| APR/MAY/JUNE          | 27            | 0         | 0             | APR/MAY/JUNE          | 169                      | 0                       | 0                                                  |

## GOALS AND ACTUAL MEMBERS CUMULATIVE

| DROPPED CLUBS: 6     |           | 143 CLUBS OF 308 ADDED 1<br>OR MORE NEW MEMBERS | GENDER DISTRIBUTION                |                |  |
|----------------------|-----------|-------------------------------------------------|------------------------------------|----------------|--|
|                      |           |                                                 | MALE                               | 3,787 (58.14%) |  |
|                      |           |                                                 | FEMALE                             | 2,727 (41.86%) |  |
| DROPPED MEMBERS      |           |                                                 | NON BINARY                         | 0 (0.00%)      |  |
| DECEASED             | 83        |                                                 | PREFER NOT TO ANSWER               | 0 (0.00%)      |  |
| CLUB CANCELLED OTHER | 41<br>521 | CLICK HERE FOR                                  | TOTAL FAMILY UNIT MEMBERS          | 5 1,603        |  |
| TOTAL                | 645       | CUMULATIVE MEMBERSHIP DATA                      | FAMILY MEMBERS PAYING HALF DUES 83 |                |  |